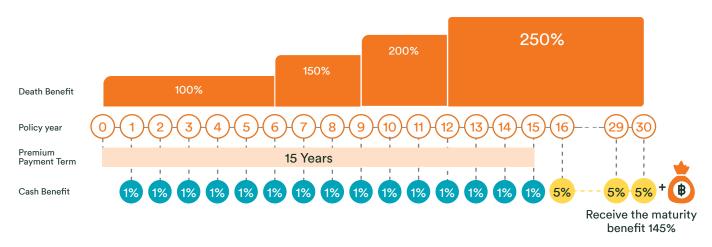

### More confident with cash return every year

Receive an annual cash return 1% of sum assured from the 1st - 15th policy year and 5% of sum assured from the 16th - 30th policy year.

### Worth for cash payout upon the maturity of contract

Receive 145% of sum assured.

### Trust in continuous life protection for 30 years

Life protection up to 250% of sum assured in the 13th - 30th policy year.

# **Benefit & Coverage**

- % means the percentage of sum assured.
- In case of loss of life, the company will pay the benefits based on the sum assured or surrender value or total premium paid, whichever is higher receive.
- Upon the maturity of contract, the company will pay either 145 % of the sum assured or 101% of total premium paid, minus total cash benefit paid, whichever is higher.

### **Insurance Conditions**

| Issue Age            | 1 month 1 day – 55 years |
|----------------------|--------------------------|
| Coverage Period      | 30 years                 |
| Premium Payment Term | 15 years                 |
| Minimum Sum Assured  | 100,000 Baht             |