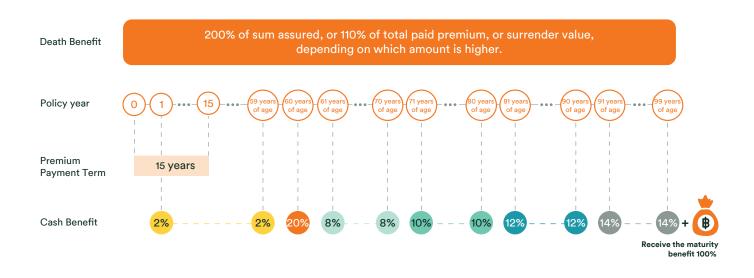

#### Financial planning to create long-term security

Pay insurance premium for 15 years, and get the whole life insurance until 99 years.

#### Enjoy the worthiness with annual cash return

Before the age of 60, receive cash return 2% of sum assured; and from the age of 61, receive cash return 8% up to 14% of sum assured.

#### Delight with the lump sum as a bonus upon retirement

Receive 20% of sum assured in the policy years when turn fully 60 years of age.

### Feel at ease with cash payout upon maturity of the contract

Receive 100% of sum assured.

#### Legacy for your beloved as a reassuring guarantee

Receive 200% of sum assured, or 110% of total paid premium, or surrender value, depending on which amount is higher.

### **Benefit and Coverage**

% means the percentage of sum assured