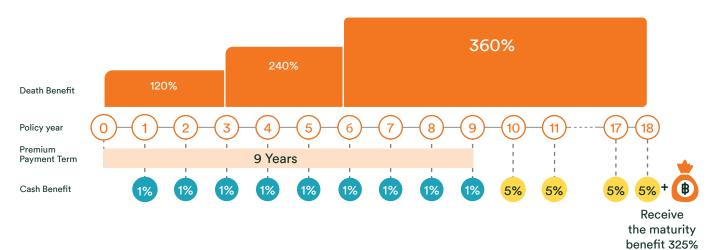

#### Delighted with cash benefit every year

Receive an annual cash return 1% of sum assured from the 1st - 9th policy year and 5% of sum assured from the 10th - 18th policy year.

Happy to receive cash payout upon the maturity of contract Receive 325% of sum assured.

## Having peace of mind with life protection throughout the contract term

Life protection up to 360% of sum assured in the 7th - 18th policy year.

## **Benefit & Coverage**

- % means the percentage of sum assured.
- In case of loss of life, the company will pay the benefits based on the sum assured or surrender value or total premium paid whichever is higher greater.
- Upon the maturity of contract, the company will pay 325 % of the sum assured or 101% of total premium paid, minus total cash benefit paid, whichever is higher.