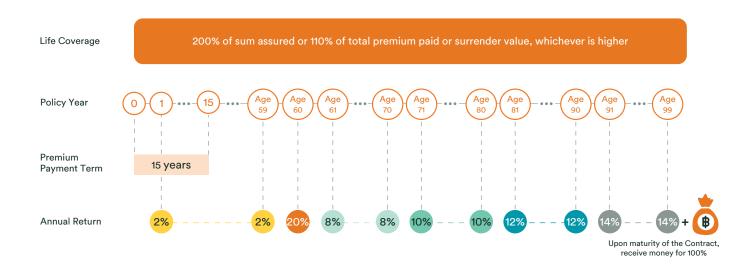

#### Financial planning to create long-term security

Pay the insurance premium for 15 years, and get the whole life insurance until 99 years.

### Enjoy the worthiness with annual cash return throughout the contract

Before the age of 60, receive a cash return of 2% of the sum assured; and from the age of 61, receive cash return from 8% up to 14% of the sum assured.

#### Delight with the lump sum as a bonus upon retirement

Receive 20% of the sum assured in the policy years when turn fully 60 years of age.

## Feel at ease with cash payout upon maturity of the contract

Receive 100% of the sum assured.

### Legacy for your beloved as a reassuring guarantee

Receive 200% of the sum assured or 110% of the total premium paid or surrender value, whichever is higher.