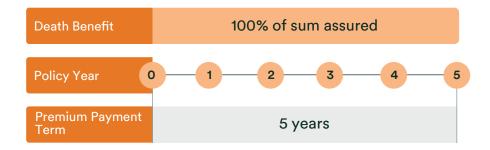

#### Choose your preferred term length

Choose and pay only for the protection period you need 5, 10 or 15 years.

### **Insurance Conditions**

| Issue Age              | 5 Year Premium Payment Plan : 20 - 60 years<br>10 Year Premium Payment Plan : 20 - 55 years<br>15 Year Premium Payment Plan : 20 - 50 years |
|------------------------|---------------------------------------------------------------------------------------------------------------------------------------------|
| Coverage<br>Period     | Same as the premium payment term : 5 years/ 10 years or 15 years                                                                            |
| Minimum Sum<br>Assured | 300,000 Baht (Minimum annual premium 2,000 Baht per year)                                                                                   |