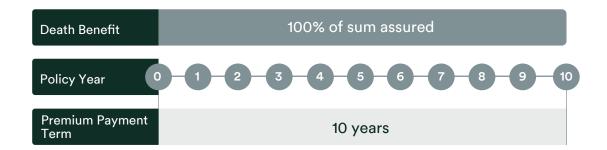

#### Choose your preferred term length

Choose and pay only for the protection period you need 5, 10 or 15 years.

### **Insurance Conditions**

| Issue Age              | 5 Year Premium Payment Plan : 20 - 60 years<br>10 Year Premium Payment Plan : 20 - 55 years<br>15 Year Premium Payment Plan : 20 - 50 years |
|------------------------|---------------------------------------------------------------------------------------------------------------------------------------------|
| Coverage<br>Period     | Same as the premium payment term : 5 years/ 10 years or 15 years                                                                            |
| Minimum Sum<br>Assured | 300,000 Baht (Minimum annual premium 2,000 Baht per year)                                                                                   |