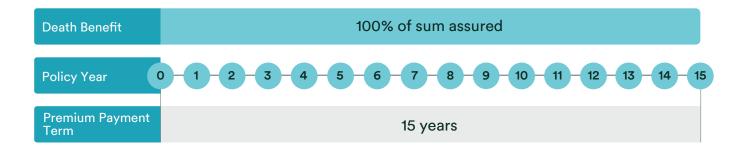

#### Choose your preferred term length

Choose and pay only for the protection period you need 5, 10 or 15 years.

### **Insurance Conditions**

| Issue Age              | 5 Year Premium Payment Plan : 20 - 60 years<br>10 Year Premium Payment Plan : 20 - 55 years<br>15 Year Premium Payment Plan : 20 - 50 years |
|------------------------|---------------------------------------------------------------------------------------------------------------------------------------------|
| Coverage<br>Period     | Same as the premium payment term : 5 years/ 10 years or 15 years                                                                            |
| Minimum Sum<br>Assured | 300,000 Baht (Minimum annual premium 2,000 Baht per year)                                                                                   |